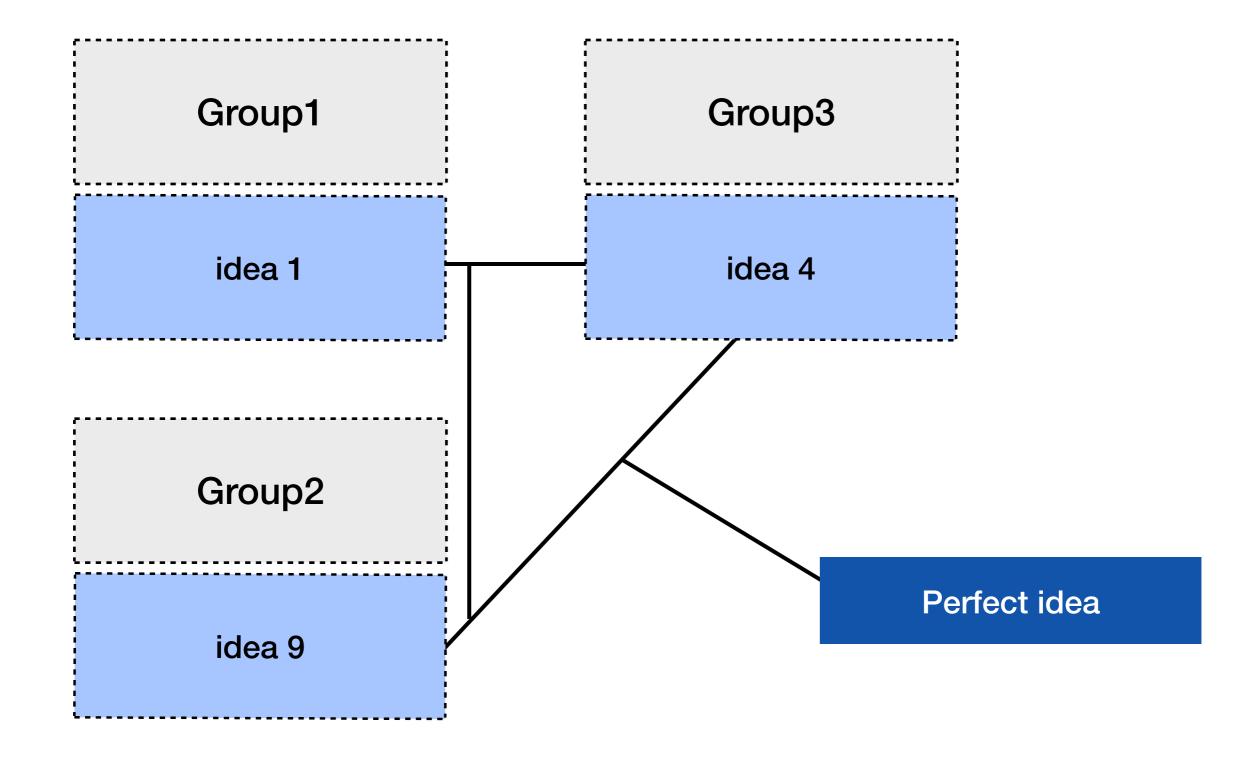

#### 3. Write one idea/item per card (individual work)

| idea 1 | idea 3 | idea 5 |
|--------|--------|--------|
| idea 2 | idea 4 | idea 6 |

### Group idea cards

### Idea cards

| <br>                                                               |   |
|--------------------------------------------------------------------|---|
|                                                                    |   |
|                                                                    |   |
|                                                                    |   |
|                                                                    |   |
|                                                                    |   |
|                                                                    |   |
|                                                                    |   |
| -<br>-<br>-<br>-<br>-<br>-<br>-<br>-<br>-<br>-<br>-<br>-<br>-<br>- |   |
|                                                                    |   |
|                                                                    |   |
|                                                                    | - |