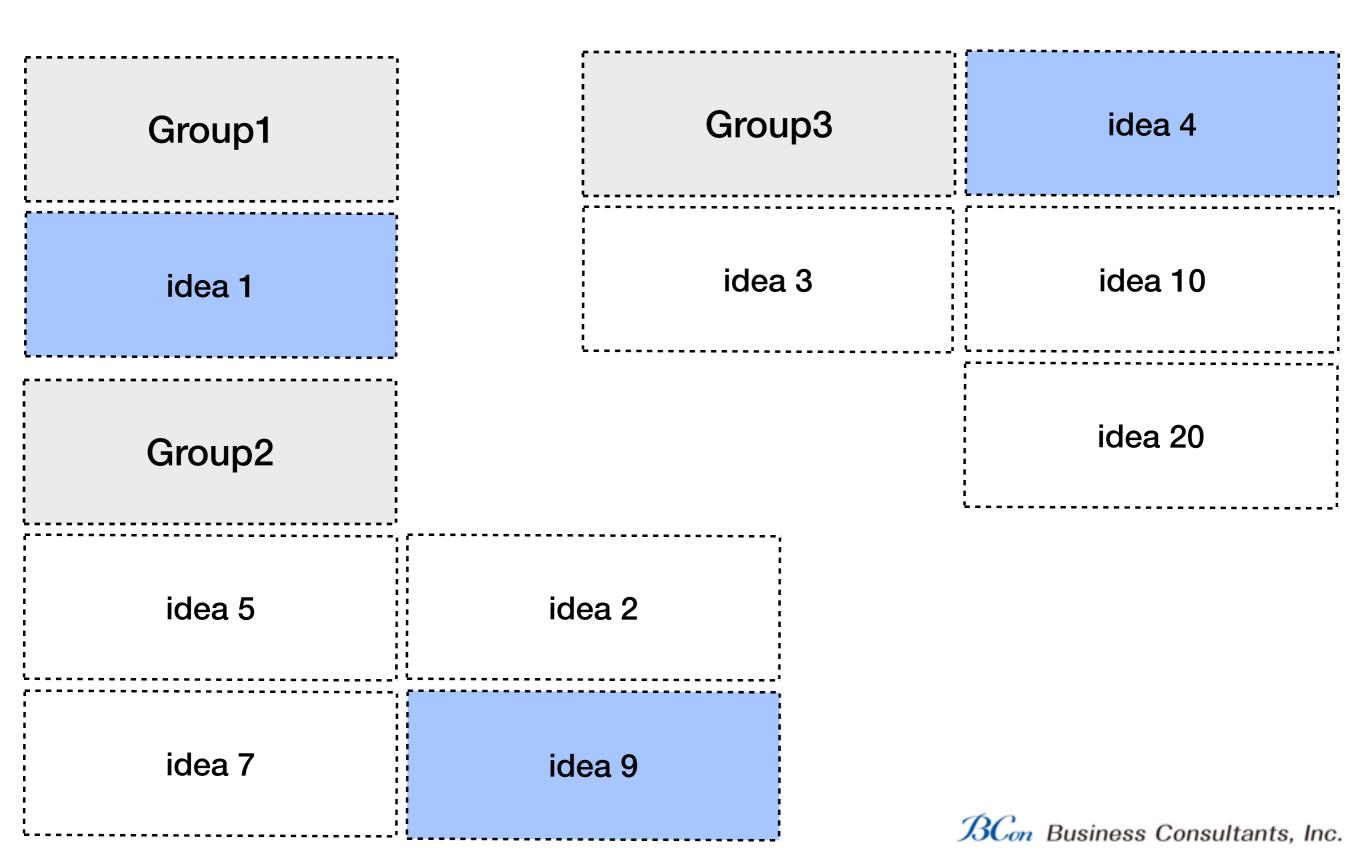

#### 3. Write one idea/item per card (individual work)

| idea 1 | idea 3 | idea 5 |
|--------|--------|--------|
| idea 2 | idea 4 | idea 6 |

### Group idea cards

### Idea cards

| <br>                                                               |   |
|--------------------------------------------------------------------|---|
|                                                                    |   |
|                                                                    |   |
|                                                                    |   |
|                                                                    |   |
|                                                                    |   |
|                                                                    |   |
|                                                                    |   |
| -<br>-<br>-<br>-<br>-<br>-<br>-<br>-<br>-<br>-<br>-<br>-<br>-<br>- |   |
|                                                                    |   |
|                                                                    |   |
|                                                                    | - |