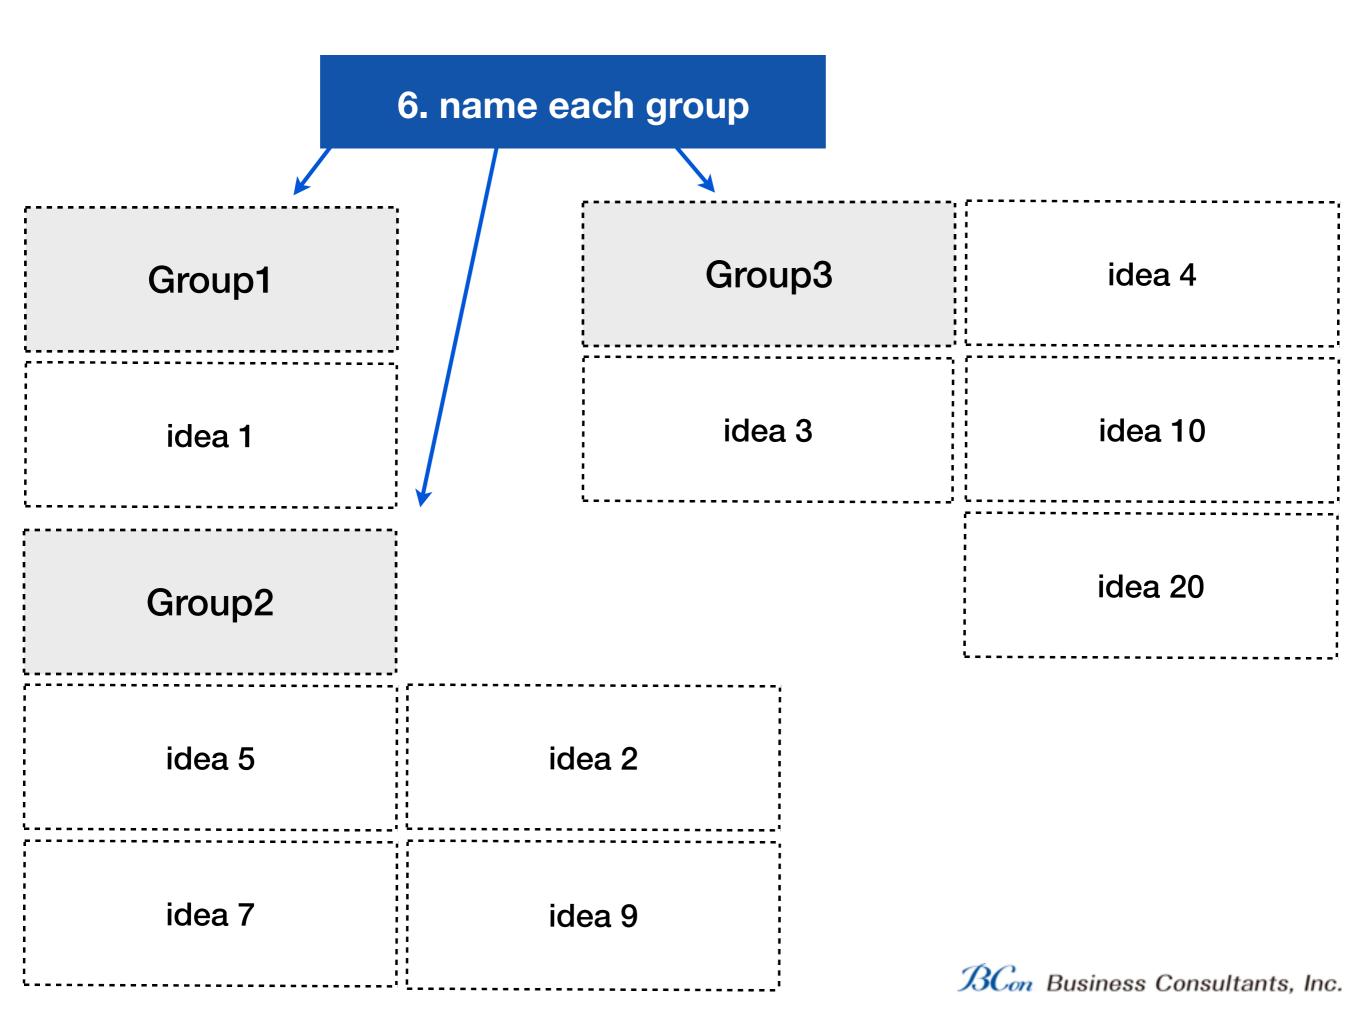

## The "Structured Brainstorming" Handbook



#### 1. Print the cards attached to this document (or use Post-it)

OR











#### 3. Write one idea/item per card (individual work)



| idea 1 | idea 3 | idea 5 |
|--------|--------|--------|
| idea 2 | idea 4 | idea 6 |



















# APPENDIX

# Cards to be printed and cut



### Group idea cards



### Idea cards

| <br>                                                               |   |
|--------------------------------------------------------------------|---|
|                                                                    |   |
|                                                                    |   |
|                                                                    |   |
|                                                                    |   |
|                                                                    |   |
|                                                                    |   |
|                                                                    |   |
| -<br>-<br>-<br>-<br>-<br>-<br>-<