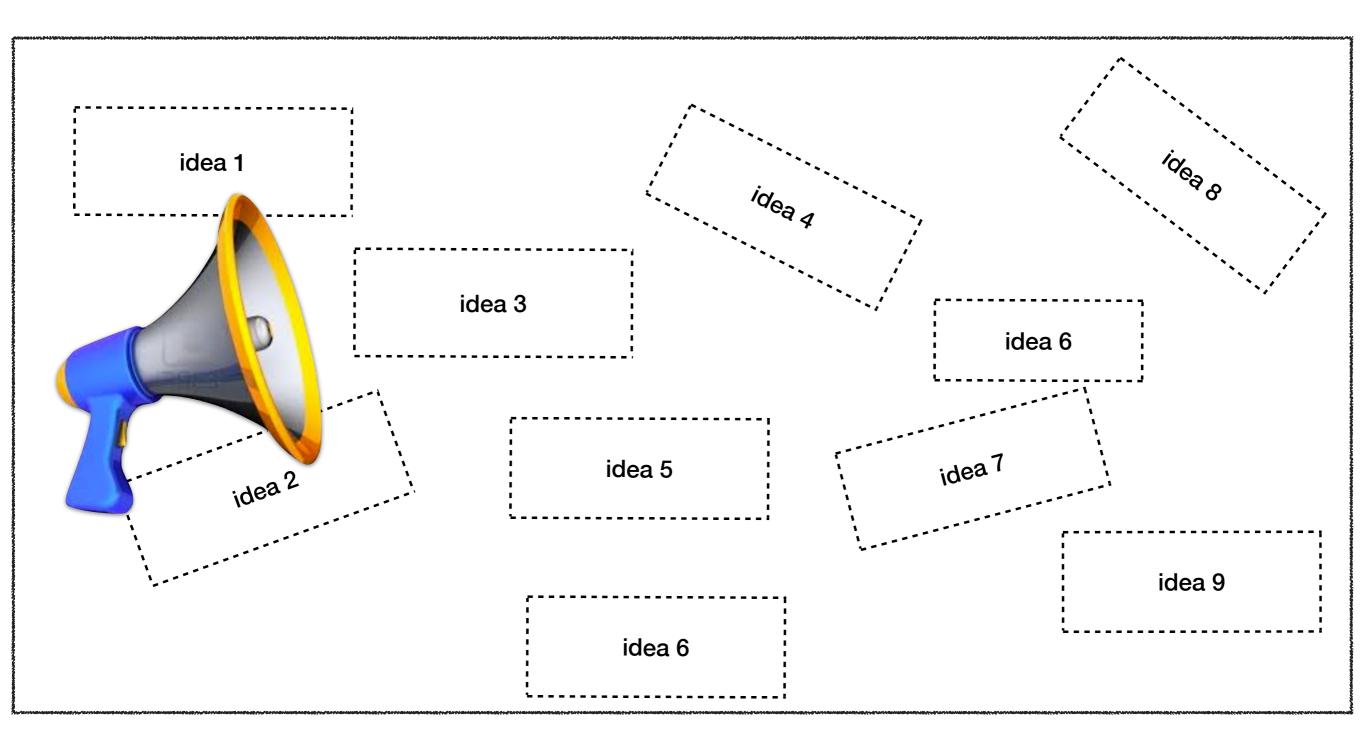

#### 3. Write one idea/item per card (individual work)

| idea 1 | idea 3 | idea 5 |
|--------|--------|--------|
| idea 2 | idea 4 | idea 6 |